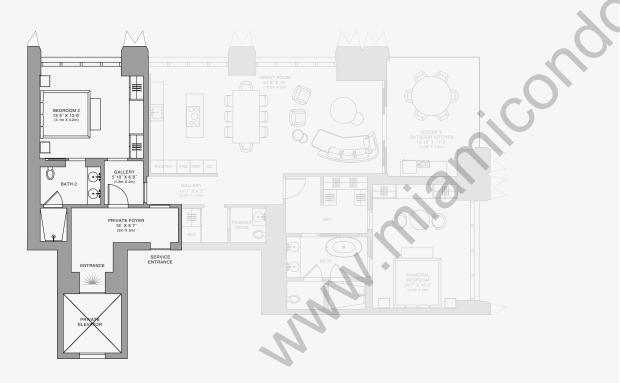

### INSPIRED BY THE IMPORTANCE OF HOME IN ITALIAN CULTURE, DOLCE&GABBANA RESIDENCES INVITE A LIFE OF INSPIRATION

Building on their legacy of Italian craftsmanship, the pioneering designers Domenico Dolce and Stefano Gabbana translate their world of gilded glamour into world-class residences in Miami. No detail is too minor, and no expression is too grand. Each residence inspires individuals to live without compromise. Every occupant is encouraged to embrace a lifestyle with ebb and flow, facilitated by pioneering fluid floorplans that enhance a modern lifestyle.

# RESIDENTIAL FLEXIBILITY, TAILORED TO YOU

Unique to 888 Brickell and designed for flexibility, homes seamlessly transition between a grand private residence, a corner hotel suite, and a highstyle hotel room.

# YOUR HOME SEAMLESSLY TRANSITIONS TO HOTEL SUITE(S)

FLEXIBLE FLOORPLANS, DESIGNED FOR YOUR LIFESTYLE. A DEDICATION TO DISCRETION, AS RESIDENTS REQUIRE.

GRAND PRIVATE RESIDENCE:

The Dolce&Gabbana residence in its grandest form, two ensuite Bedrooms plus a Powder Room live graciously with a corner Great Room extending to a generous Loggia with Outdoor Kitchen.