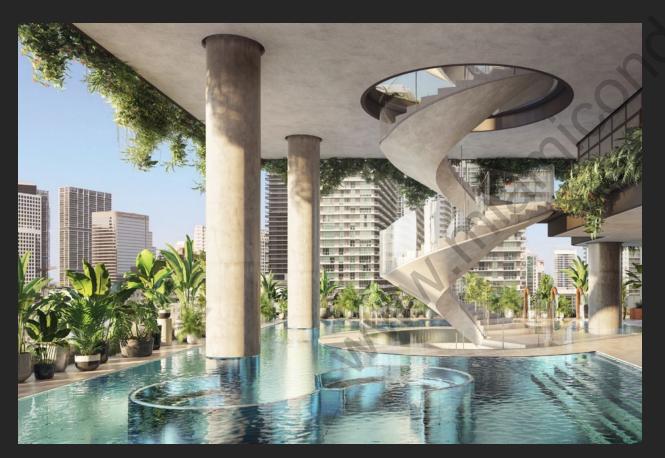

#### THE DG POOL CLUB

3,800 SF Pool

AMENITIES

Gelateria Italiana

Grand Pool Bar with Poolside Service

Pool Deck Restaurant

Private Cabanas with Shade Devices

### RESIDENT-ONLY LUXURIES

At 888 Brickell, amenities are intended to be an extension of your home.

In addition to the outdoor pool club, a 44-foot lap pool is reserved strictly for residents.

A tailor and barber are available at a moment's notice.