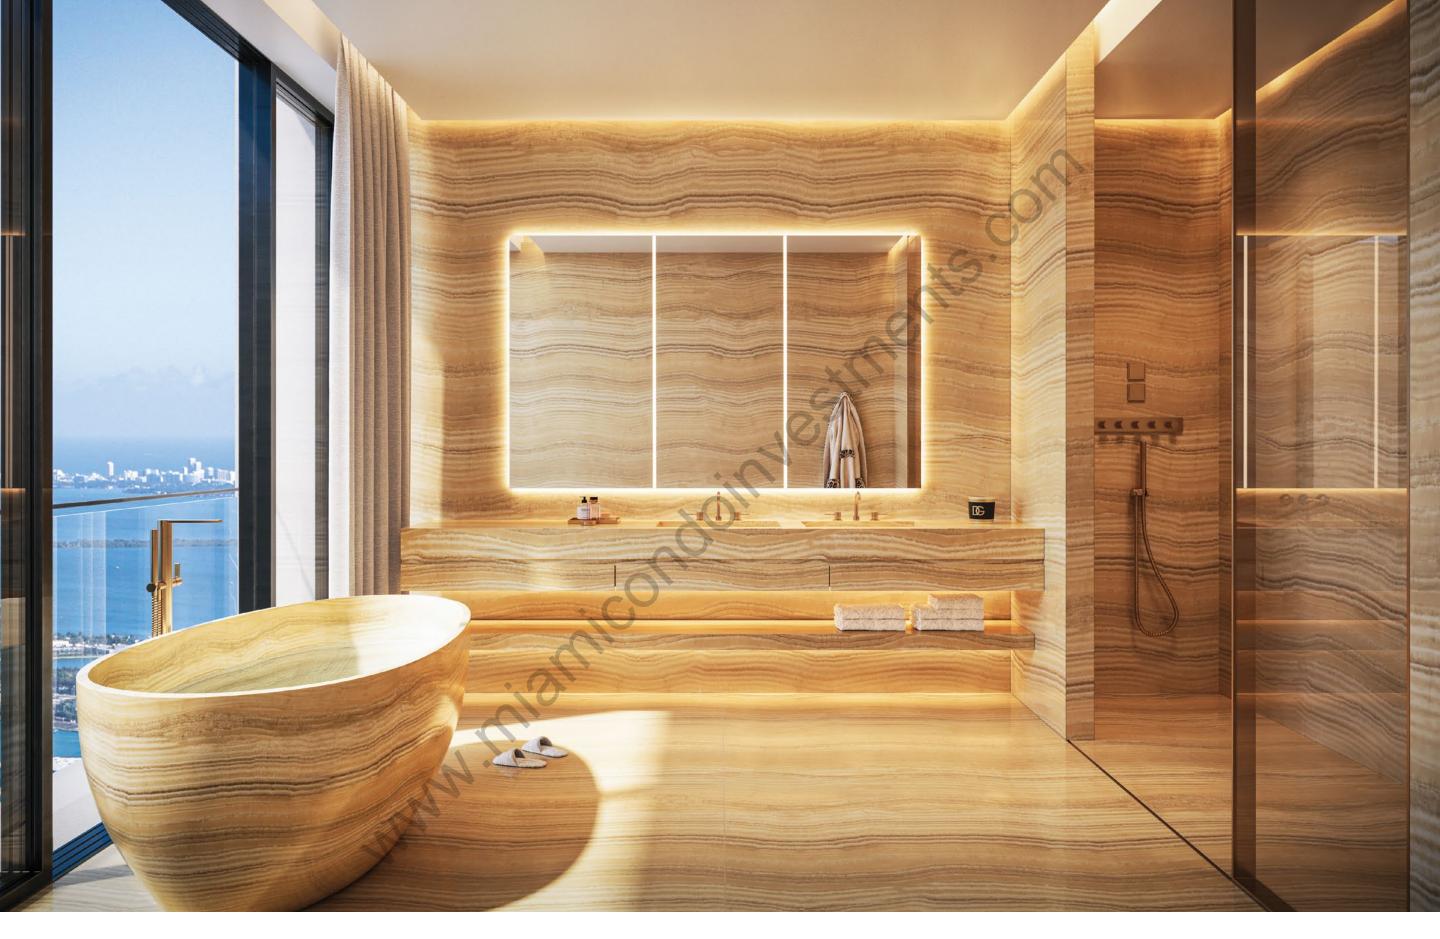

# PRIMARY BATHROOM

Custom bathrooms designed by Dolce&Gabbana

BATHROOM IN TRAVERTINO GIALLO

#### TRAVERTINO GIALLO

Used by the Romans and sourced from the finest quarries in Italy, this is a material that makes any moment feel monumental.