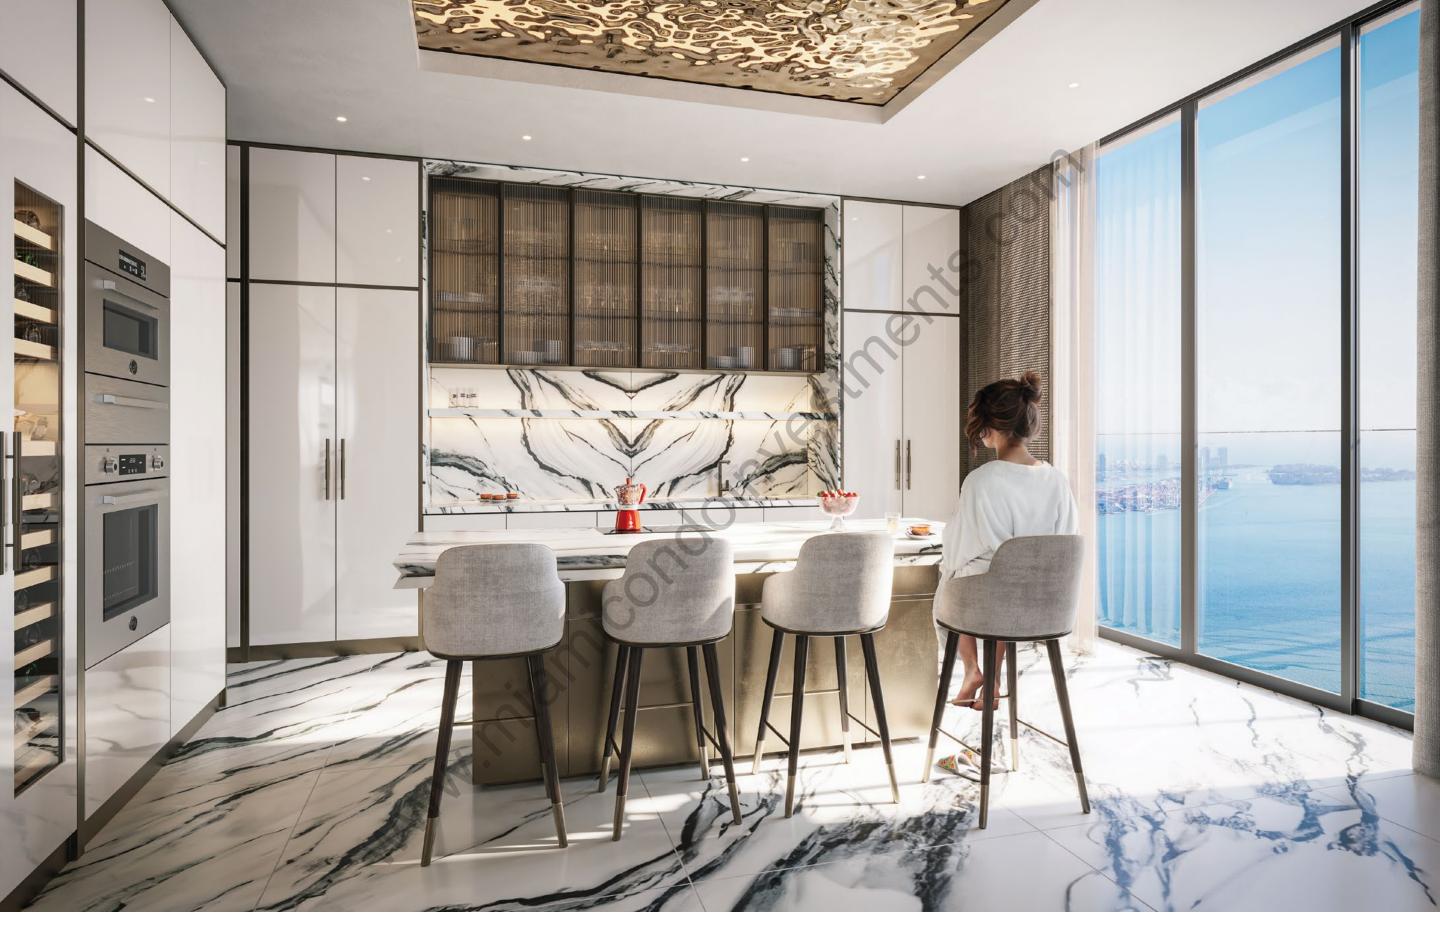

### CUSTOM KITCHEN

Designed by Dolce&Gabbana

#### FEATURES

Fully-integrated Sub Zero Refrigerator and Freezer
Sub Zero Wine Cooler\*
Fully-integrated Miele Dishwasher
Wolf Induction Cooktop and Vent
Wolf Stainless Steel Speed Oven\*
Wolf Stainless Steel Oven
Wolf Warming Drawer
XO Sink Disposal

#### COVELANO MACCHIA VECCHIA

A magical combination of light and dark creates a romantic sense of drama that allows you to feel immersed in the finest of history, at home.

Hand selected materials from around the world elevate the every day while having the power of permanence. Every detail was hand-selected to invoke awe today while standing the test of time.