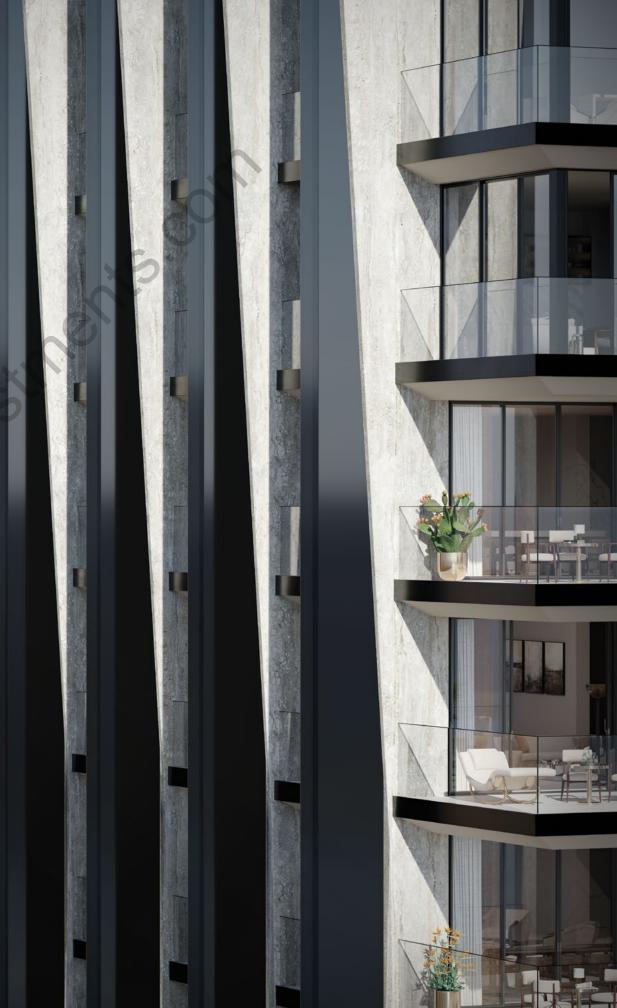

# UNMATCHED ARCHITECTURAL INTEGRITY

888 is an architectural landmark holistically designed for lasting impact.

Creating the tallest tower has robust intention. Here, with a facade designed by renowned architect William Sofield, the exterior of the tower invites a new appreciation for beauty in Miami. Clad in limestone, a material that stands the test of time, with sculptural elements complemented by crisp black verticality that draws the eye upward.

This is an ode to the power of permanence.

This is a living dedication to the future of Miami.

888 BRICKELL FACADE

A facade of Roman travertine exudes a timeless elegance that has adorned many of the world's most iconic buildings.

Combined with bas-relief beams, the building has an expressly vertical appearance, setting it far apart from its neighbors, standing at an awe-inspiring 1,049 feet tall.