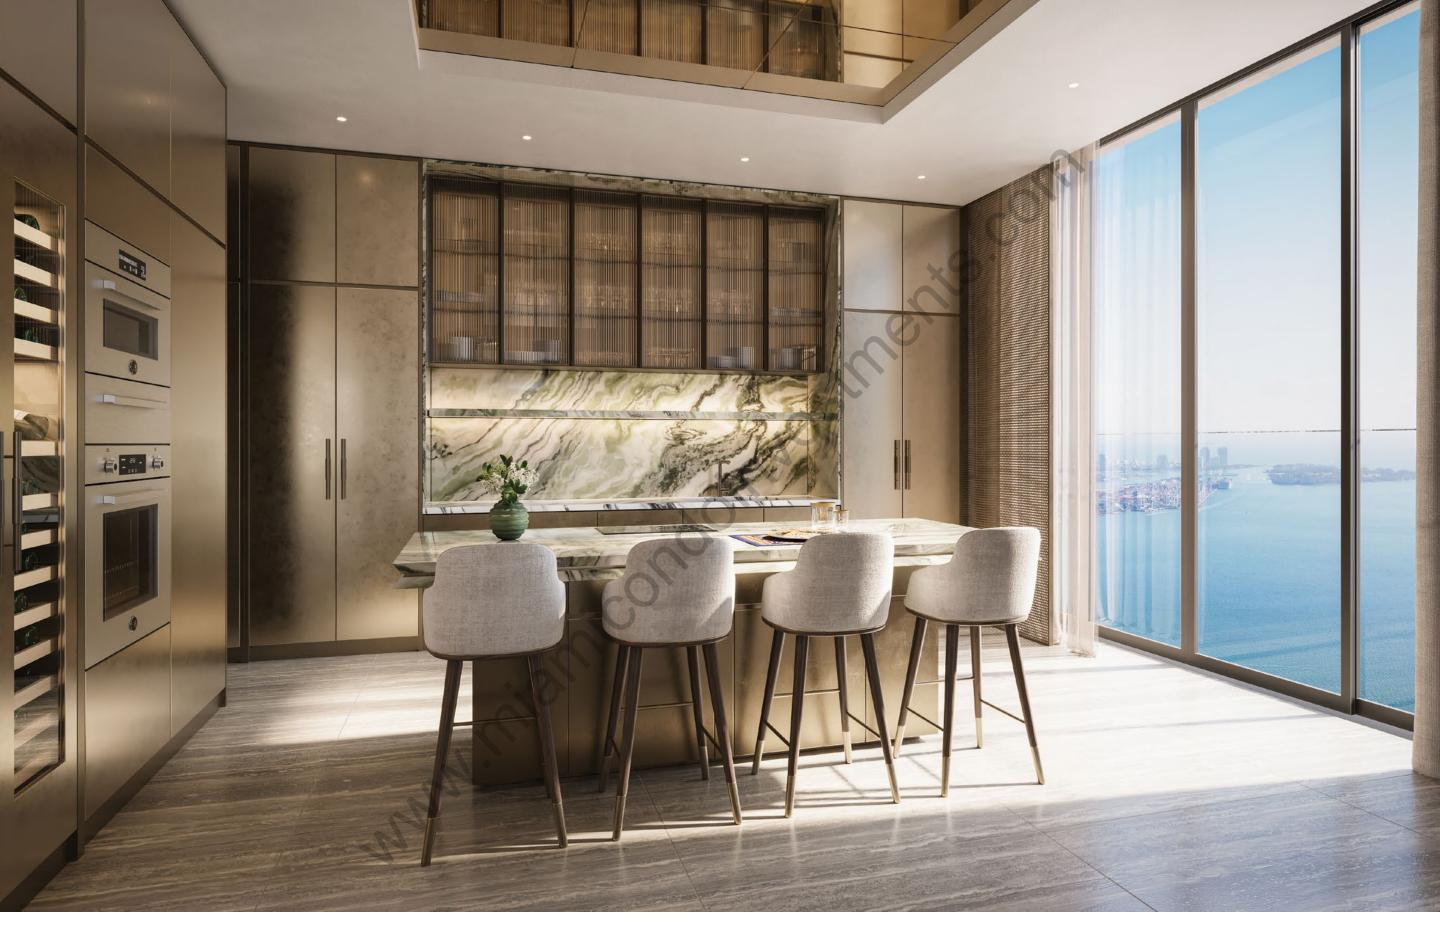

### CUSTOM KITCHEN

Designed by Dolce&Gabbana

#### FEATURES

Fully-integrated Sub Zero Refrigerator and Freezer
Sub Zero Wine Cooler\*
Fully-integrated Miele Dishwasher
Wolf Induction Cooktop and Vent
Wolf Stainless Steel Speed Oven\*
Wolf Stainless Steel Oven
Wolf Warming Drawer
XO Sink Disposal

#### CAMELIA GREEN

A prosperous hue that harmonizes with the most magical parts of nature, creating a seductive contrast of organic indulgence.