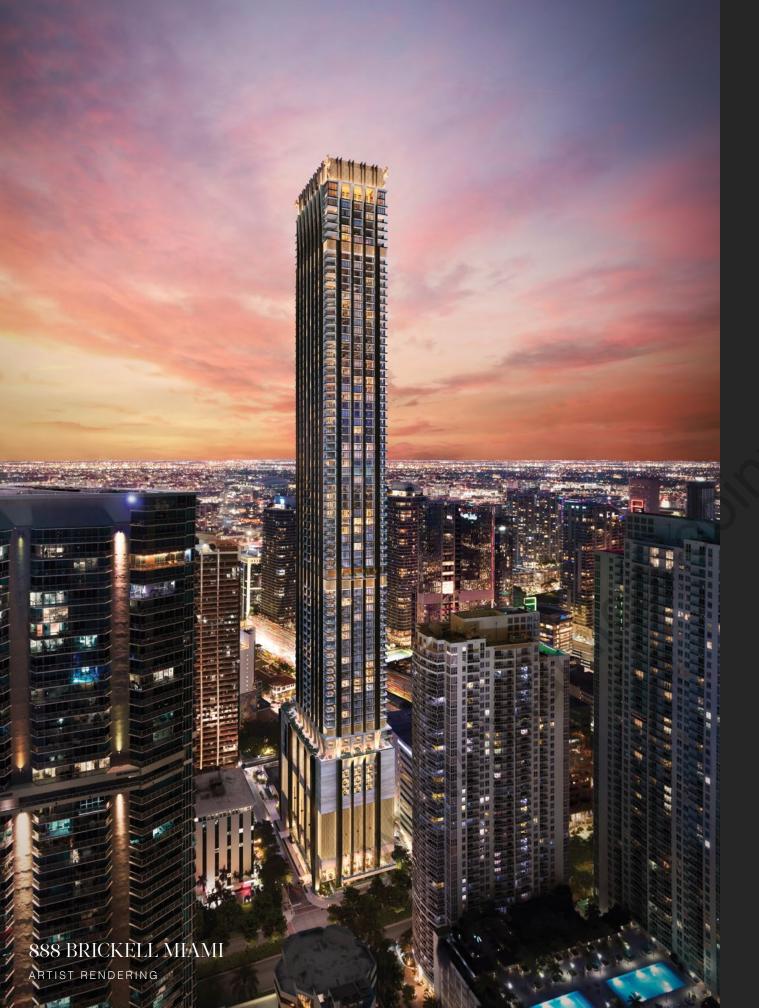

## THE MAGIC CITY'S TALLEST TOWER

THE GOLDEN CROWN ATOP 888 BRICKELL

# UNMATCHED ARCHITECTURAL INTEGRITY

888 is an architectural landmark holistically designed for lasting impact.

Creating the tallest tower has robust intention. Here, with a facade designed by renowned architect William Sofield, the exterior of the tower invites a new appreciation for beauty in Miami. Clad in limestone, a material that stands the test of time, with sculptural elements complemented by crisp black verticality that draws the eye upward.

This is an ode to the power of permanence.

This is a living dedication to the future of Miami.

888 BRICKELL FACADE

A facade of Roman travertine exudes a timeless elegance that has adorned many of the world's most iconic buildings.

Combined with bas-relief beams, the building has an expressly vertical appearance, setting it far apart from its neighbors, standing at an awe-inspiring 1,049 feet tall.