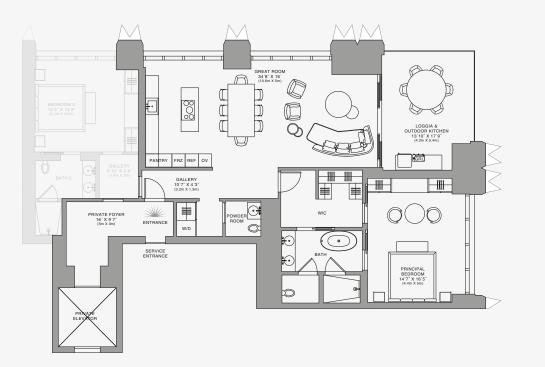

### INSPIRED BY THE IMPORTANCE OF HOME IN ITALIAN CULTURE, DOLCE&GABBANA RESIDENCES INVITE A LIFE OF INSPIRATION

Building on their legacy of Italian craftsmanship, the pioneering designers Domenico Dolce and Stefano Gabbana translate their world of gilded glamour into world-class residences in Miami. No detail is too minor, and no expression is too grand. Each residence inspires individuals to live without compromise. Every occupant is encouraged to embrace a lifestyle with ebb and flow, facilitated by pioneering fluid floorplans that enhance a modern lifestyle.

# RESIDENTIAL FLEXIBILITY, TAILORED TO YOU

Unique to 888 Brickell and designed for flexibility, homes seamlessly transition between a grand private residence, a corner hotel suite, and a highstyle hotel room.

# YOUR HOME SEAMLESSLY TRANSITIONS TO HOTEL SUITE(S)

FLEXIBLE FLOORPLANS, DESIGNED FOR YOUR LIFESTYLE. A DEDICATION TO DISCRETION, AS RESIDENTS REQUIRE.

GRAND PRIVATE RESIDENCE:

The Dolce&Gabbana residence in its grandest form, two ensuite Bedrooms plus a Powder Room live graciously with a corner Great Room extending to a generous Loggia with Outdoor Kitchen.