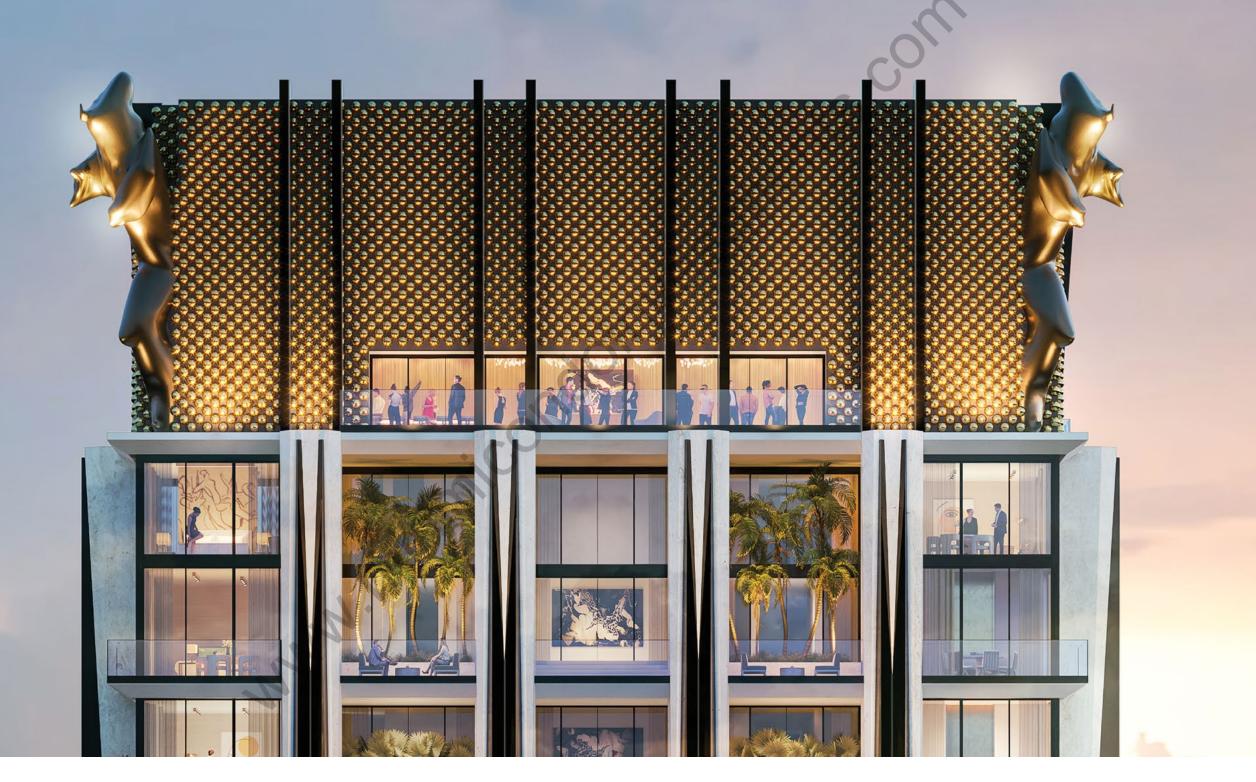

## THE MAGIC CITY'S TALLEST TOWER

THE GOLDEN CROWN ATOP 888 BRICKELL

# UNMATCHED ARCHITECTURAL INTEGRITY

888 is an architectural landmark holistically designed for lasting impact.

Creating the tallest tower has robust intention. Here, with a facade designed by renowned architect William Sofield, the exterior of the tower invites a new appreciation for beauty in Miami. Clad in limestone, a material that stands the test of time, with sculptural elements complemented by crisp black verticality that draws the eye upward.

This is an ode to the power of permanence.

This is a living dedication to the future of Miami.

888 BRICKELL FACADE

A facade of Roman travertine exudes a timeless elegance that has adorned many of the world's most iconic buildings.

Combined with bas-relief beams, the building has an expressly vertical appearance, setting it far apart from its neighbors, standing at an awe-inspiring 1,049 feet tall.