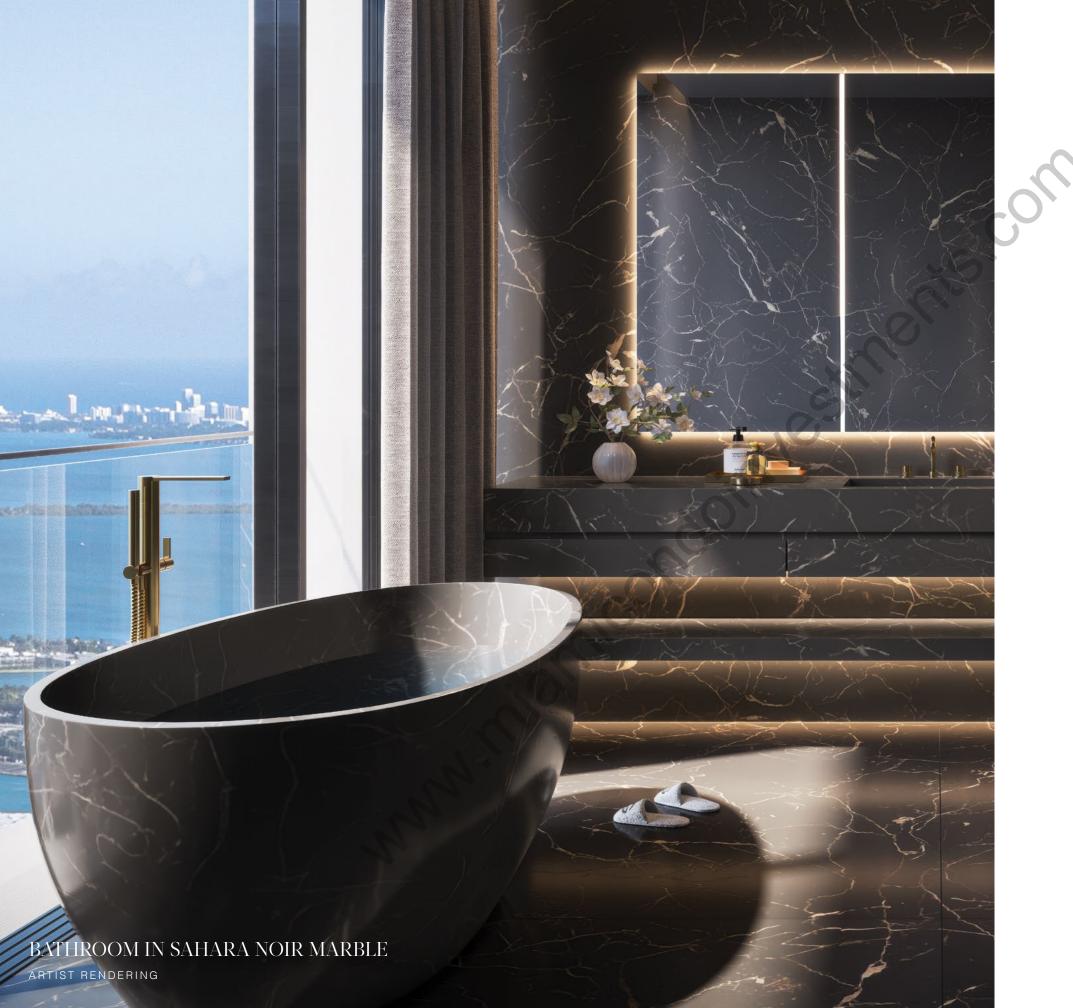

# PRIMARY BATHROOM

Custom bathrooms designed by Dolce&Gabbana

BATHROOM IN TRAVERTINO GIALLO

#### SAHARA NOIR MARBLE

A marble evoking the cosmos, its strength in both style and material creates a sense of gravitas not typically seen in the home.