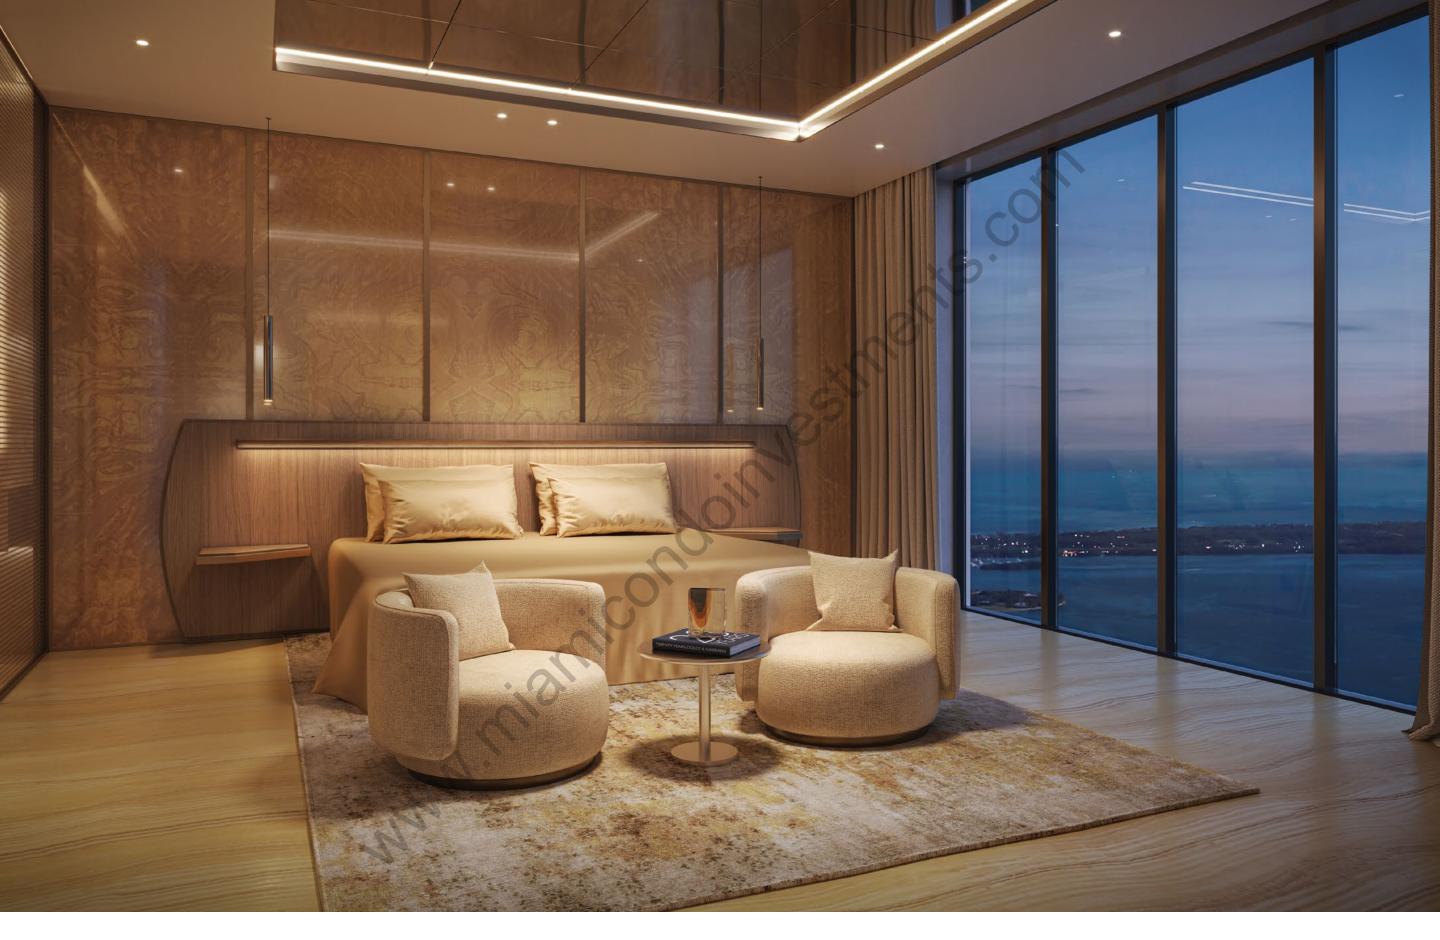

# PRIMARY BATHROOM

Custom bathrooms designed by Dolce&Gabbana

BATHROOM IN TRAVERTINO GIALLO

## PRIMARY SUITE

Designed by Dolce&Gabbana

#### FEATURES

Fully built-out closets in custom millwork

Lockable owner's closets in primary suite

PRIMARY SUITE IN TRAVERTINO GIALLO