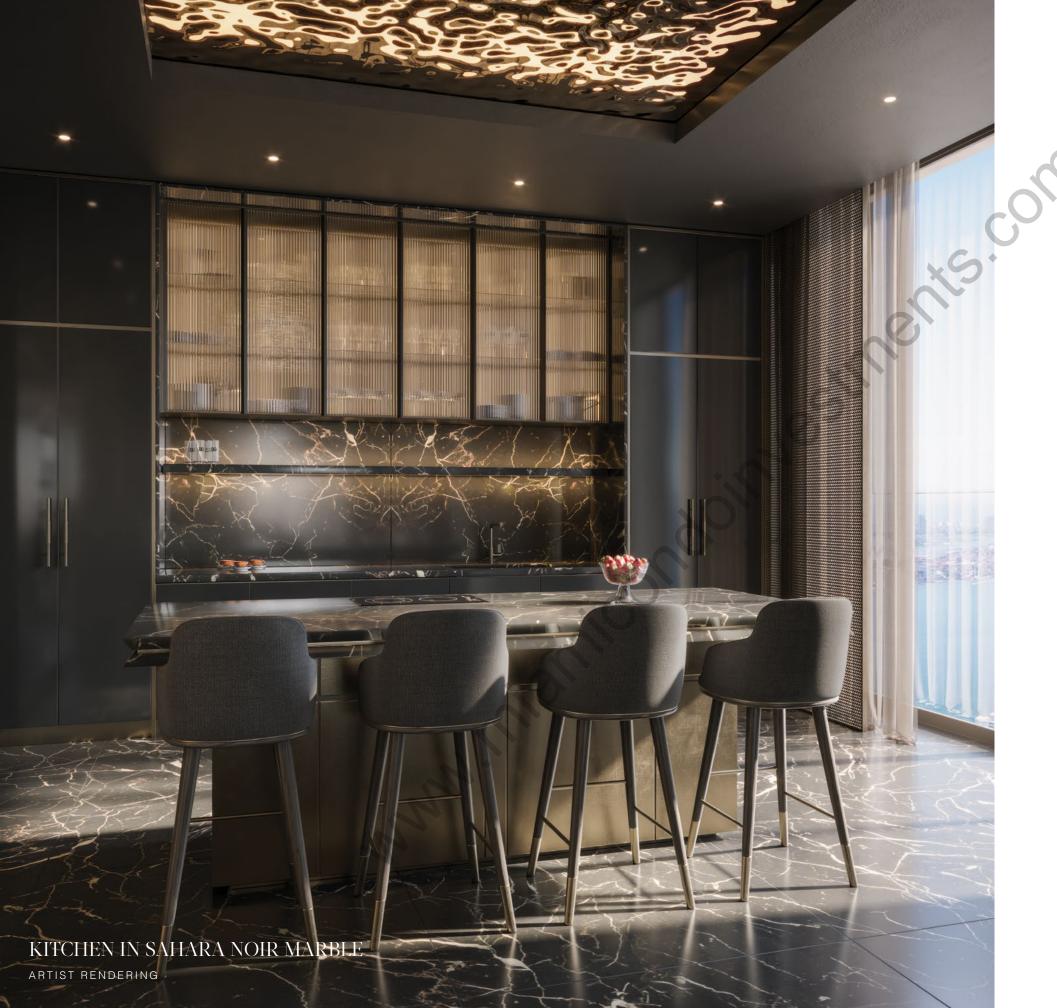

### CUSTOM KITCHEN

Designed by Dolce&Gabbana

#### FEATURES

Fully-integrated Sub Zero Refrigerator and Freezer
Sub Zero Wine Cooler\*
Fully-integrated Miele Dishwasher
Wolf Induction Cooktop and Vent
Wolf Stainless Steel Speed Oven\*
Wolf Stainless Steel Oven
Wolf Warming Drawer
XO Sink Disposal

\* IN SELECT RESIDENCES

KITCHEN IN CAMELIA GREEN MARBLE

#### SAHARA NOIR MARBLE

A marble evoking the cosmos, its strength in both style and material creates a sense of gravitas not typically seen in the home.