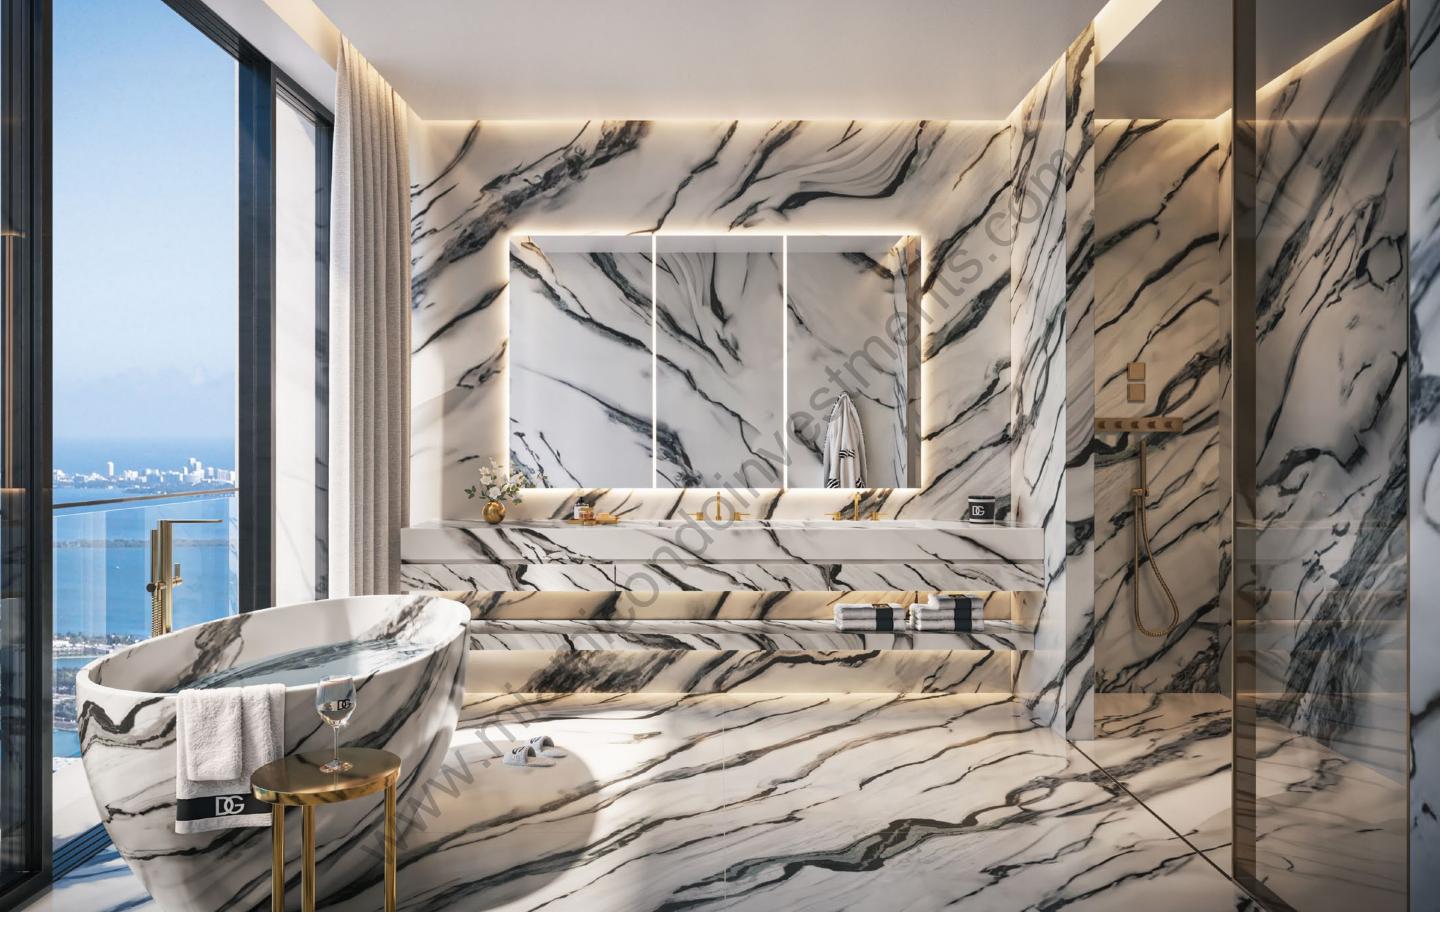

# PRIMARY BATHROOM

Custom bathrooms designed by Dolce&Gabbana

BATHROOM IN TRAVERTINO GIALLO

#### COVELANO MACCHIA VECCHIA

A magical combination of light and dark creates a romantic sense of drama that allows you to feel immersed in the finest of history, at home.

Hand selected materials from around the world elevate the every day while having the power of permanence. Every detail was hand-selected to invoke awe today while standing the test of time.