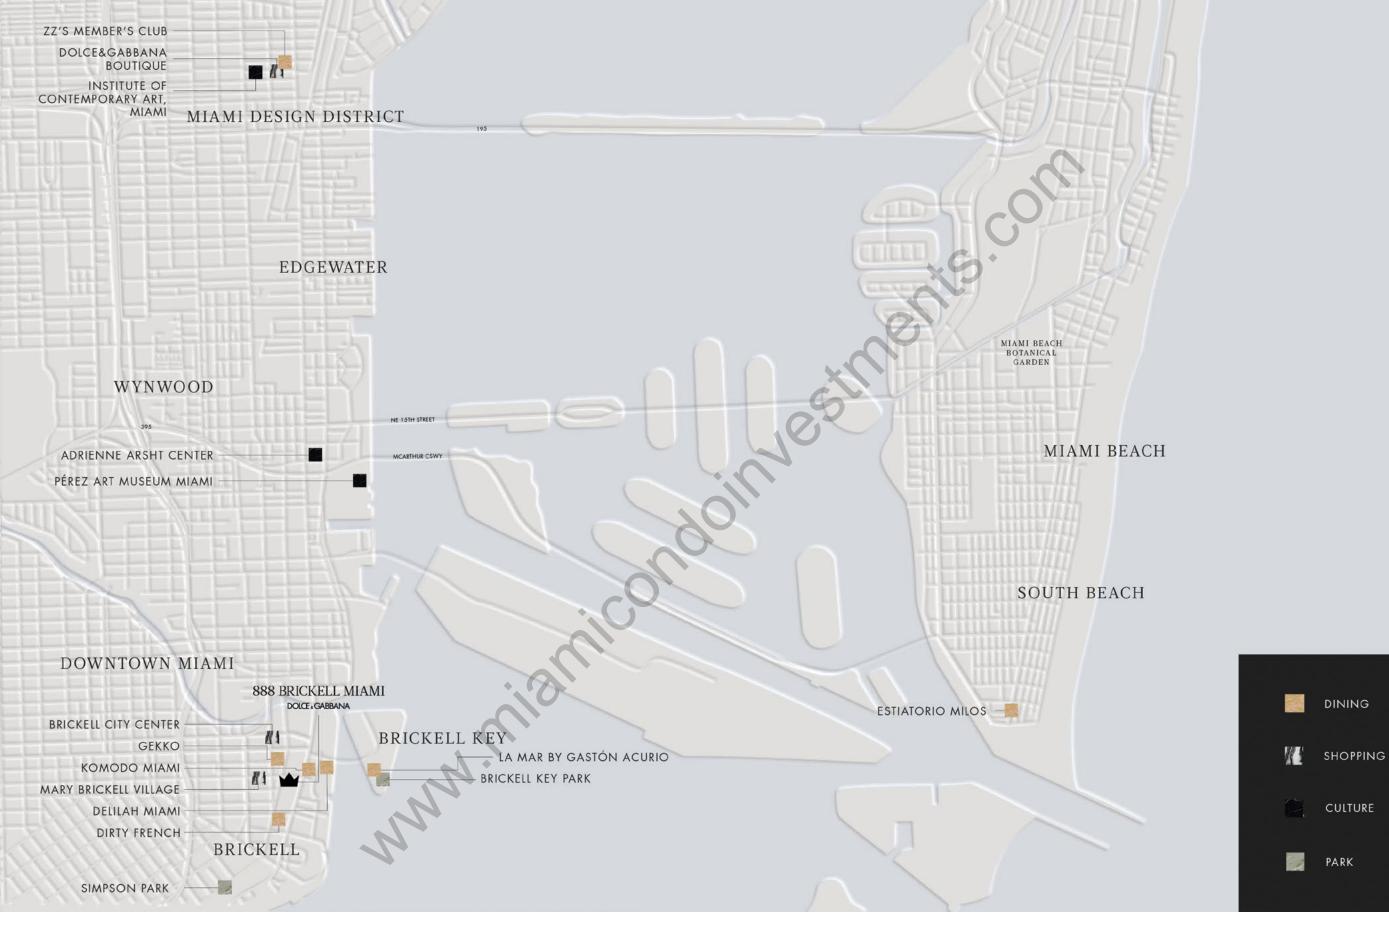

# A CULTURAL ICON FOR MIAMI

Always a city for global cultural growth, 888 Brickell invites Miami to fully revel in the Dolce&Gabbana lifestyle.

888 Brickell is ideally located at the center of Miami's thriving Brickell neighborhood, with access to all this magical city has to offer, from fine dining, cultural institutions, high-end shopping, and the business district.

Complementing the cityscape surrounding 888 are Miami's natural elements including Biscayne Bay, South Beach, and numerous parks, which when considered together, create the ultimate cosmopolitan living experience.

RESIDENCE LOGGIA

888 BRICKELL NEIGHBORHOOD MAP

DOLCE&GABBANA MEN'S F/W 23

AN ARCHITECTURAL PLAY OF LIGHT AND SHADOW

PART III