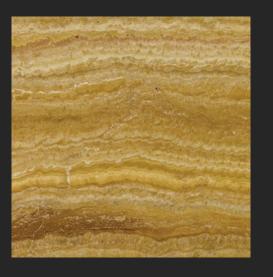

#### TRAVERTINO GIALLO

Used by the Romans and sourced from the finest quarries in Italy, this is a material that makes any moment feel monumental.