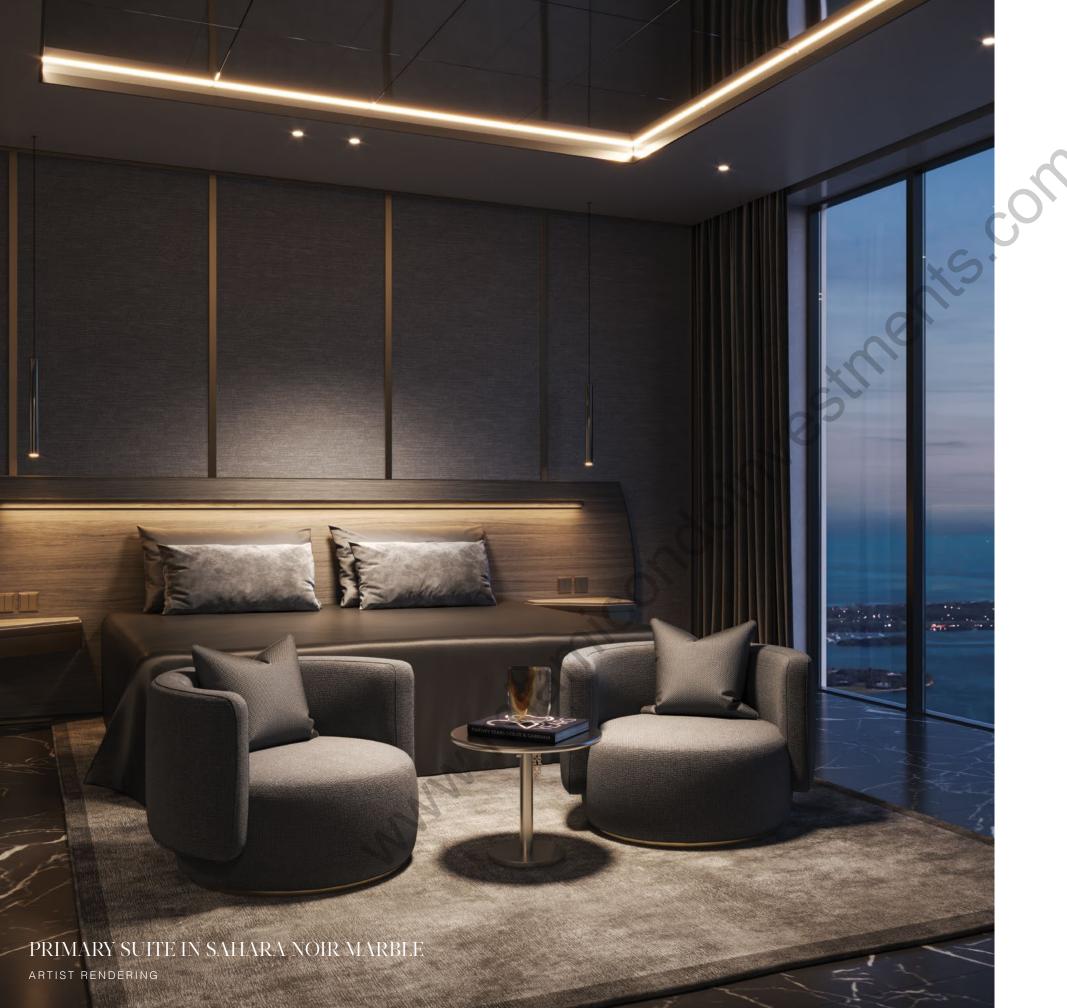

## PRIMARY SUITE

Designed by Dolce&Gabbana

#### FEATURES

Fully built-out closets in custom millwork

Lockable owner's closets in primary suite

PRIMARY SUITE IN TRAVERTINO GIALLO

#### SAHARA NOIR MARBLE

A marble evoking the cosmos, its strength in both style and material creates a sense of gravitas not typically seen in the home.