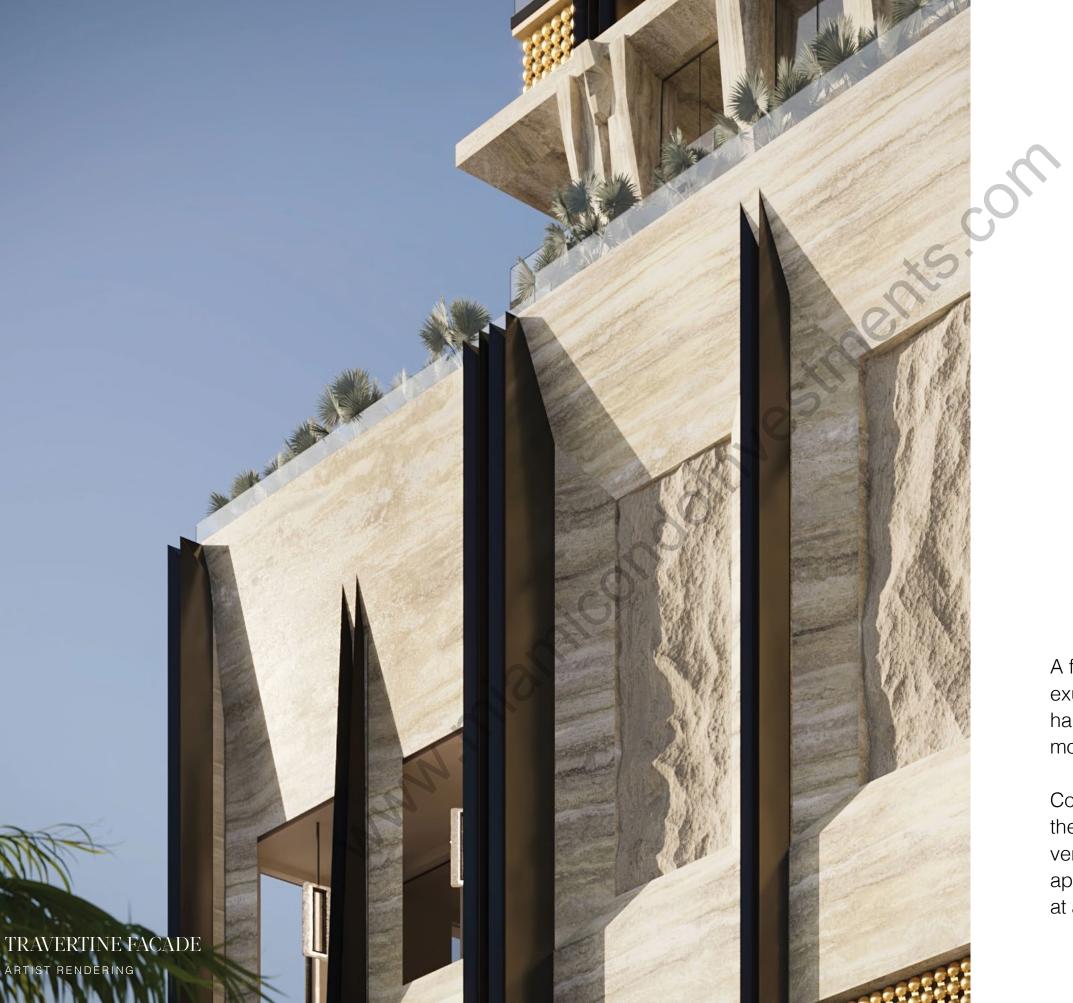

# UNMATCHED ARCHITECTURAL INTEGRITY

888 is an architectural landmark holistically designed for lasting impact.

Creating the tallest tower has robust intention. Here, with a facade designed by renowned architect William Sofield, the exterior of the tower invites a new appreciation for beauty in Miami. Clad in limestone, a material that stands the test of time, with sculptural elements complemented by crisp black verticality that draws the eye upward.

This is an ode to the power of permanence.

This is a living dedication to the future of Miami.

888 BRICKELL FACADE

A facade of Roman travertine exudes a timeless elegance that has adorned many of the world's most iconic buildings.

Combined with bas-relief beams, the building has an expressly vertical appearance, setting it far apart from its neighbors, standing at an awe-inspiring 1,049 feet tall.