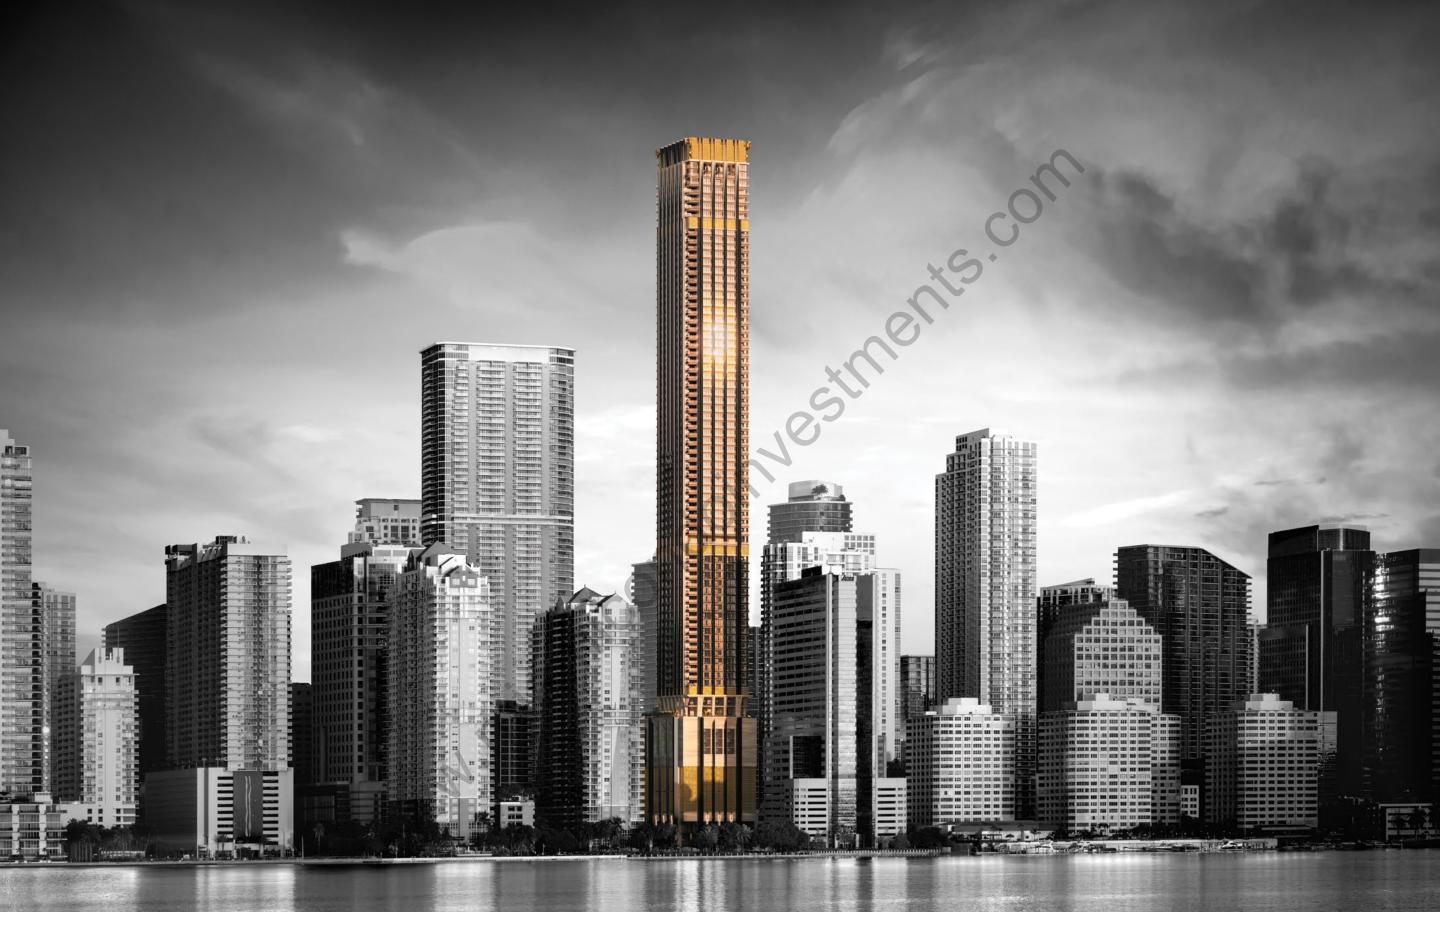

## THE MAGIC CITY'S TALLEST TOWER

THE GOLDEN CROWN ATOP 888 BRICKELL

THE CROWN OF THE BUILDING

PART II

Combined with bas-relief beams, the building has an expressly vertical appearance, setting it far apart from its neighbors, standing at an awe-inspiring 1,049 feet tall.