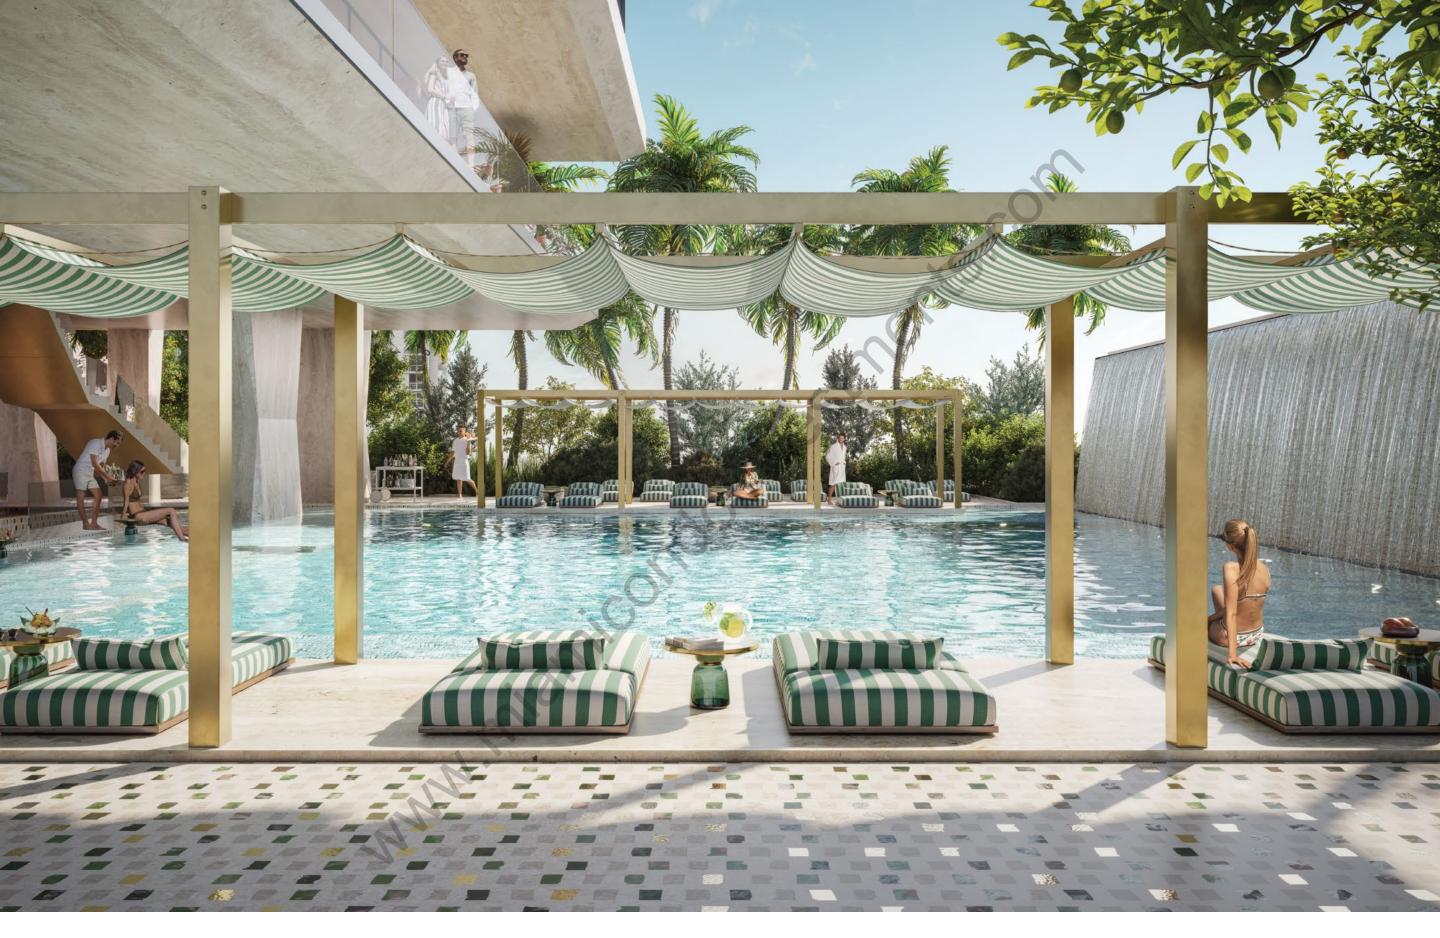

#### THE DG POOL CLUB

3,800 SF Pool

AMENITIES

Gelateria Italiana

Grand Pool Bar with Poolside Service

Pool Deck Restaurant

Private Cabanas with Shade Devices

### RESIDENT-ONLY LUXURIES

At 888 Brickell, amenities are intended to be an extension of your home.

In addition to the outdoor pool club, a 44-foot lap pool is reserved strictly for residents.

A tailor and barber are available at a moment's notice.