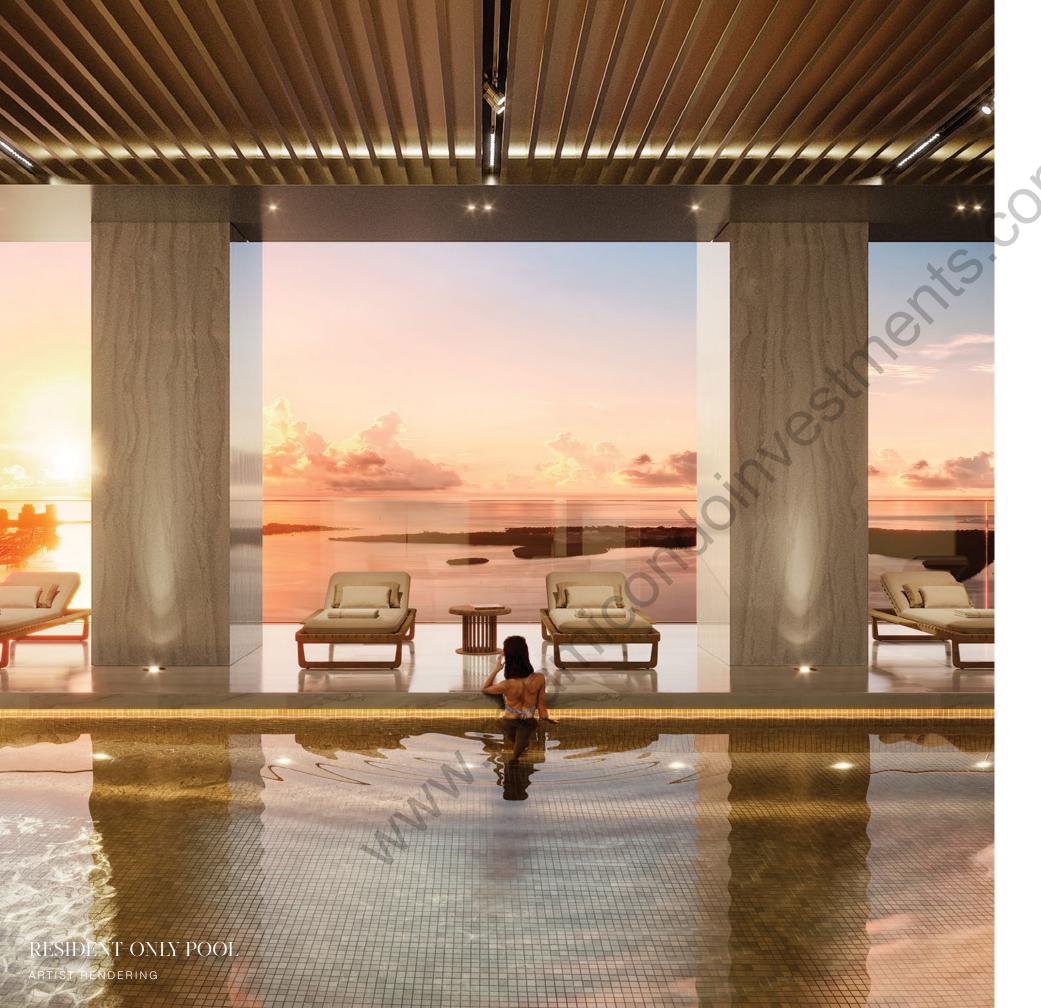

### RESIDENT-ONLY LUXURIES

At 888 Brickell, amenities are intended to be an extension of your home.

In addition to the outdoor pool club, a 44-foot lap pool is reserved strictly for residents.

A tailor and barber are available at a moment's notice.