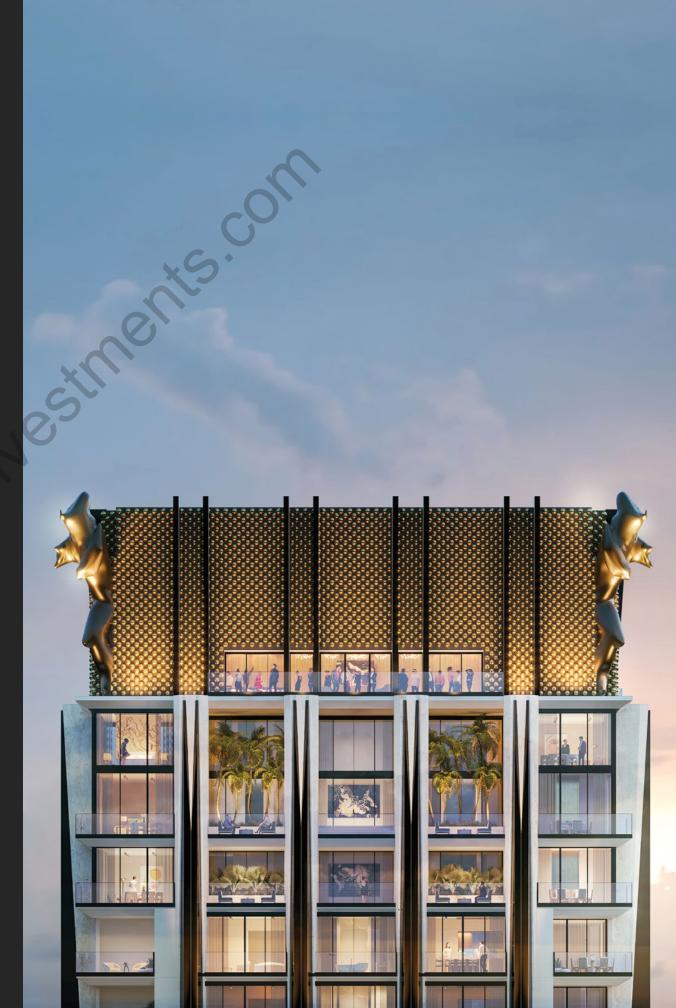

THE CROWN OF THE BUILDING

PART II

# UNMATCHED ARCHITECTURAL INTEGRITY

888 is an architectural landmark holistically designed for lasting impact.

Creating the tallest tower has robust intention. Here, with a facade designed by renowned architect William Sofield, the exterior of the tower invites a new appreciation for beauty in Miami. Clad in limestone, a material that stands the test of time, with sculptural elements complemented by crisp black verticality that draws the eye upward.

This is an ode to the power of permanence.

This is a living dedication to the future of Miami.

888 BRICKELL FACADE

A facade of Roman travertine exudes a timeless elegance that has adorned many of the world's most iconic buildings.

Combined with bas-relief beams, the building has an expressly vertical appearance, setting it far apart from its neighbors, standing at an awe-inspiring 1,049 feet tall.